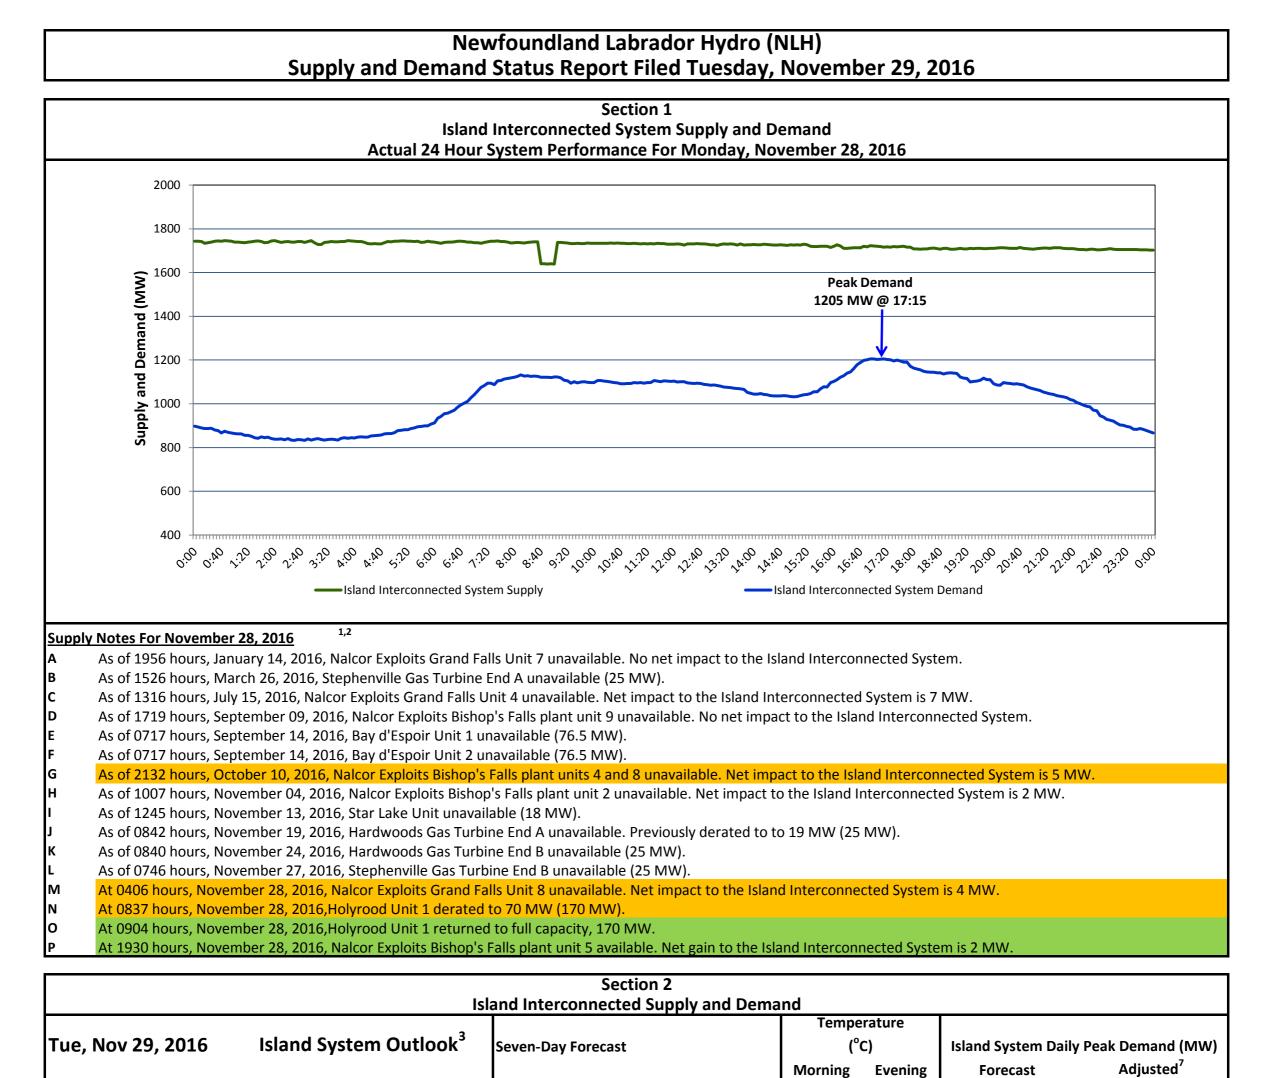

|                                                        | Island Peak Dem                        | nand Information |          |  |  |
|--------------------------------------------------------|----------------------------------------|------------------|----------|--|--|
| Previous Day Actual Peak and Current Day Forecast Peak |                                        |                  |          |  |  |
| Mon, Nov 28, 2016                                      | Actual Island Peak Demand <sup>8</sup> | 17:15            | 1,205 MW |  |  |
| Tue, Nov 29, 2016                                      | Forecast Island Peak Demand            |                  | 1,295 MW |  |  |